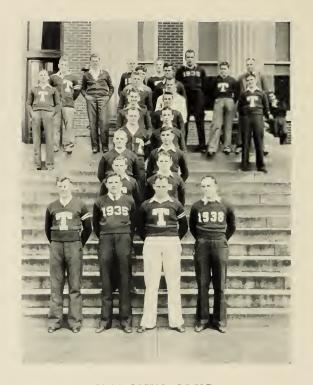

## VARSITY FOOTBALL SQUAD

First Row—Bill Overbey, Gray Sands, George Sharpe, Buck Edwards (captain), and "Red" Owen. Second Row—"Jeff" Harlan, Raymond Pitts, Hartwell Beasley, Charles Sarver, Hamp Thomas, Lee Pate, and Todd Jackson.

Third Rou—Kenneth Ezell (assistant manager), Ed Hessey, Granville Waggoner, Jean Battle, John Hoover, Evans Simmons, Myles Baskin, Clofton McGehee, and Jimmie Norton (manager).

Fourth Rou-Freeland Bennett, Homer Pittard, J. W. Jackson, and E. M. Waller (coach).